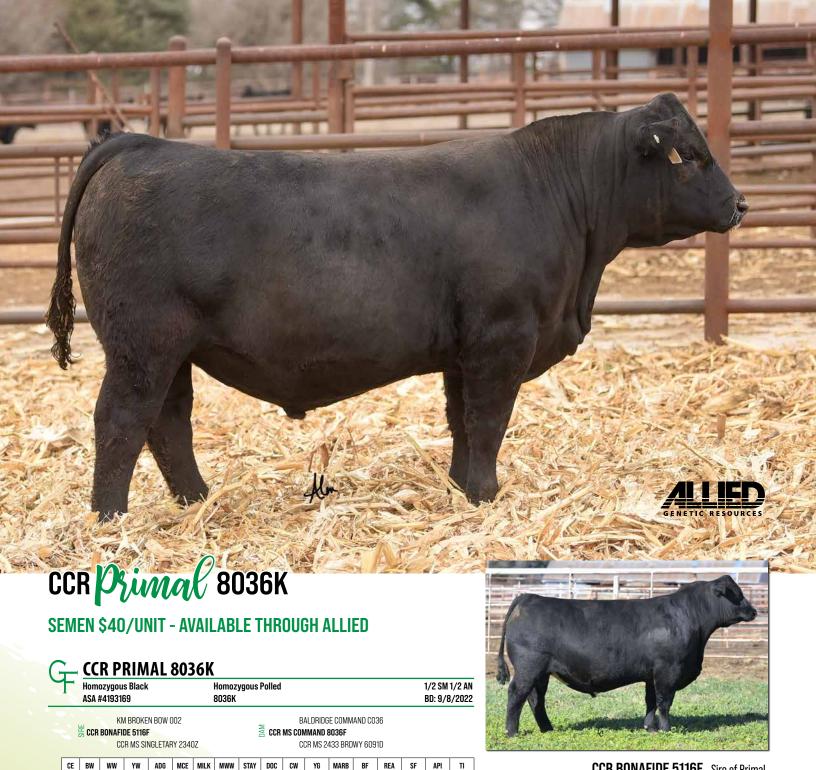

#### **GIBBS BLAZER 3L02**

Homozygous Black Homozygous Polled ASA #4284862 3L02

G A R HOME TOWN KBHR HOMELANDER J071 KBHR MEDORA G132

**BALDRIDGE COLONEL C251** BGIBBS 8153F DAISY 6223D BGIBBS 6223D DAISY 2Z02

|      | CE   | BW  | ww   | YW    | ADG  | MCE | MILK | MWW  | STAY | DOC  | CW   | YG    | MARB | BF     | REA  | SF | API   | TI    |
|------|------|-----|------|-------|------|-----|------|------|------|------|------|-------|------|--------|------|----|-------|-------|
| PD   | 12.1 | 0.4 | 97.5 | 159.9 | 0.39 | 7.6 | 26.7 | 75.5 | 18.6 | 15.1 | 60.0 | -0.20 | 0.95 | -0.026 | 1.09 |    | 182.1 | 108.6 |
| Rank | 60   | 60  | 4    | 3     | 4    | 40  | 25   | 5    | 15   | 20   | 4    | 50    | 3    | 65     | 4    |    | 3     | 1     |

- Blazer was the \$55,000 record-setting high-selling bull from the 2024 Fall Sale here. Blazer is the outcross baldy bull that exhibits as much muscle, power, and explosive growth all in an eye-appealing package. A very balanced EPD profile, superior disposition, and excellent carcass traits. We expect this bull to be used all throughout the country!
- · Co-Owned with All Beef, Cow Camp Ranch, Eichacker Simmentals

1/2 SM 1/2 AN

BD: 8/28/2023