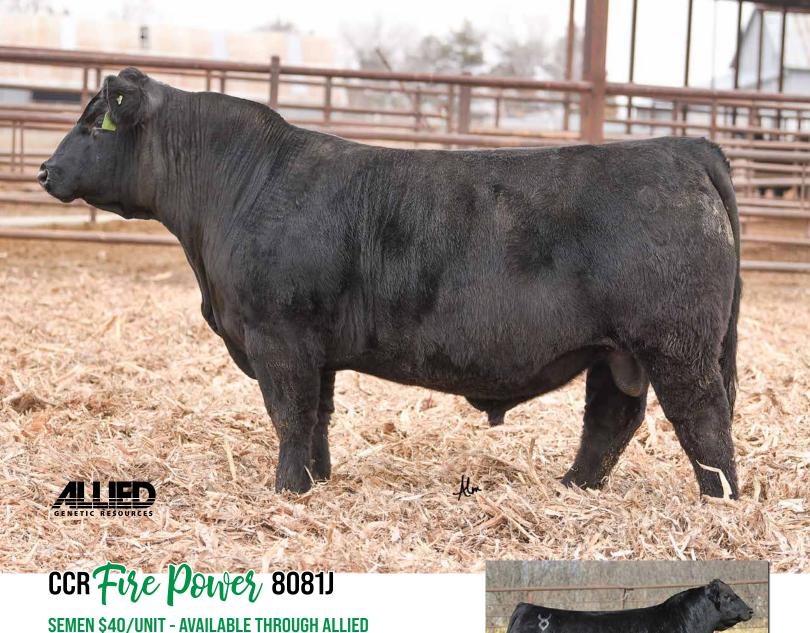

1/2 SM 1/2 AN

BD: 9/9/2021

| ι,   |     | ~     | 1 <b>\</b> 1 1   | IVE                        |      | V L | 100  | <i>,</i> 0 1 <i>2</i> | ,     |         |        |        |       |                      |      |    |                   |       |   |
|------|-----|-------|------------------|----------------------------|------|-----|------|-----------------------|-------|---------|--------|--------|-------|----------------------|------|----|-------------------|-------|---|
| 8    | T   |       | ozygou<br>‡40290 | s Black<br>110             |      |     |      | Homoz<br>8081J        | ygous | Polled  |        |        |       |                      |      |    | 1/2 SM<br>BD: 9/1 | •     |   |
|      | i d | ≝ EGL | FIRESTE          | A R SURE<br>EL 103F<br>22X | FIRE |     |      |                       | i     | WEA CCR | MS CON | MAND 8 | 8081F | IAND COS<br>VBOY 517 |      |    |                   |       |   |
|      | CE  | BW    | ww               | YW                         | ADG  | MCE | MILK | MWW                   | STAY  | DOC     | CW     | YG     | MARB  | BF                   | REA  | SF | API               | TI    |   |
| EPD  | 9.1 | 2.8   | 92.1             | 145.6                      | 0.33 | 0.4 | 26.5 | 72.0                  | 19.5  | 13.2    | 58.0   | -0.17  | 0.97  | -0.040               | 0.83 |    | 173.2             | 101.8 | l |
| Rank | 90  | 95    | 10               | 10                         | 20   | 99  | 30   | 15                    | 10    | 40      | 10     | 60     | 3     | 55                   | 25   |    | 5                 | 3     |   |

**EGL FIRESTEEL 103F** Sire of Fire Power.

- The \$ 27,000-second-highest selling bull from Cow Camp Ranch. When we went out west looking for new genetics, we were in search for a power bull and a calving ease bull. Admittedly, we noticed Bedrock pretty easy and overlooked Fire Power in the catalog. When we got there and first saw Fire Power we quickly said, "what is he" and "we have to own this bull." Fire power blew us away with his overall look and build. He is a bull that could probably win any show in the country. Uniquely he has about as much marbling, bone, and growth out of any power bull we have seen as well. His first calves are on the ground in Nebraska, and he is confirmed to be a power bull that will add bone and style! The first calves are on the ground here and they are standouts!
- Co-owned with Trauernicht Simmentals