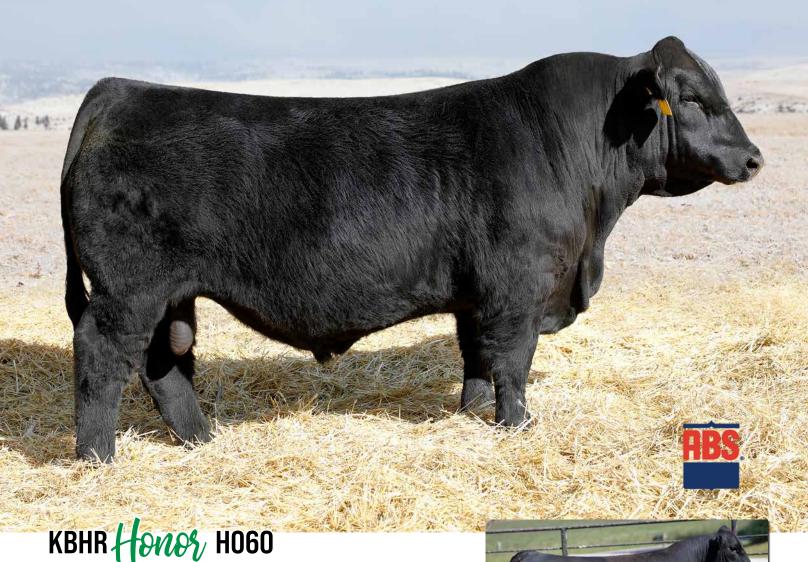

#### **AVAILABLE THROUGH ABS**

| Œ | <b>KBHR HONOR</b> | H060 |
|---|-------------------|------|
| 4 | II DI I.          |      |

Homozygous Polled PB SM Homozygous Black ASA #3789447 BD: 3/20/2020

HOOKS SHEAR FORCE 38K HOOKS ZAFIRAH 41Z

CLRS GRADE-A 875 A MS MISS SUGAR C4 WS ANISE A71

|      | CE   | BW   | ww   | YW    | ADG  | MCE | MILK | MWW  | STAY | DOC | CW   | YG    | MARB | BF     | REA  | SF    | API   | TI    |
|------|------|------|------|-------|------|-----|------|------|------|-----|------|-------|------|--------|------|-------|-------|-------|
| EPD  | 17.1 | -2.3 | 86.5 | 134.1 | 0.30 | 9.5 | 27.9 | 71.1 | 18.9 | 7.1 | 37.9 | -0.37 | 0.54 | -0.050 | 1.12 | -0.37 | 177.6 | 100.0 |
| Rank | 4    | 10   | 25   | 20    | 20   | 10  | 20   | 15   | 15   | 95  | 25   | 60    | 10   | 90     | 10   |       | 4     | 5     |

- \$102,500 and widely acclaimed top seller at the 2021 Keller Broken Heart Ranch sale. Heifer safe, fabulous thickness depth of body and balance. He offers tremendous structure, foot quality, and disposition to complete his imposing phenotypic package. His first calves are here and on the ground. We are extremely pleased with what we are seeing. Soft-made, deep bodied tanks! Moderate framed too. Honor will have one of the largest sire groups in our 2023 production sale.
- · Co-owned with ABS, ALL BEEF, Eichacker Simmentals, and Hook Farm