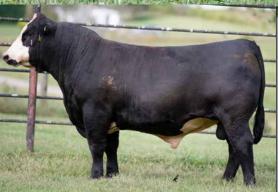

#### **GIBBS BLAZER 3L02**

Homozygous Black Homozygous Polled ASA #4284862 3L02

G A R HOME TOWN KBHR HOMELANDER J071 KBHR MEDORA G132

**BALDRIDGE COLONEL C251** BGIBBS 8153F DAISY 6223D BGIBBS 6223D DAISY 2Z02

- Blazer was the \$55,000 record-setting high-selling bull from the 2024 Fall Sale here. Blazer is the outcross baldy bull that exhibits as much muscle, power, and explosive growth all in an eye-appealing package. A very balanced EPD profile, superior disposition, and excellent carcass traits. We expect this bull to be used all throughout the country!
- · Co-Owned with All Beef, Cow Camp Ranch, Eichacker Simmentals