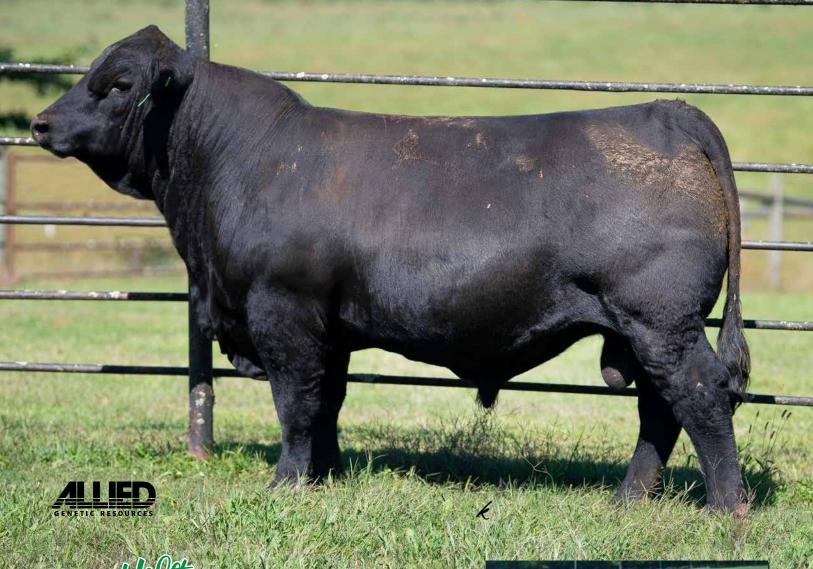

GIBBS HILLTOP 0062H Sire of Foundation.

## GIBBS Foundation 3019L

SEMEN \$30/UNIT - AVAILABLE THROUGH ALLIED

#### **GIBBS FOUNDATION 3019L** Homozygous Polled Homozygous Black

ASA #4284582 3019L

GW TRIPLE CROWN 0180 GIBBS HILLTOP 0062H GIBBS 8090F EMPRISS 1085Y

CCR BOULDER 1339A Figure 1 Gibbs 6226d Blakcap7037t GIBBS 7037T BLAKCAP 065R

- · Foundation is the ACE heifer bull that offers as much genetic potential as any bull we have. Slam dunk calving ease and without sacrificing growth! He comes from a superior cow family here where his dam was one of Bradley's show heifers, the dam of Pirate, and we are currently flushing his maternal sister.
- Co-owned with All Beef, J/C Simmentals, Schupback Farms