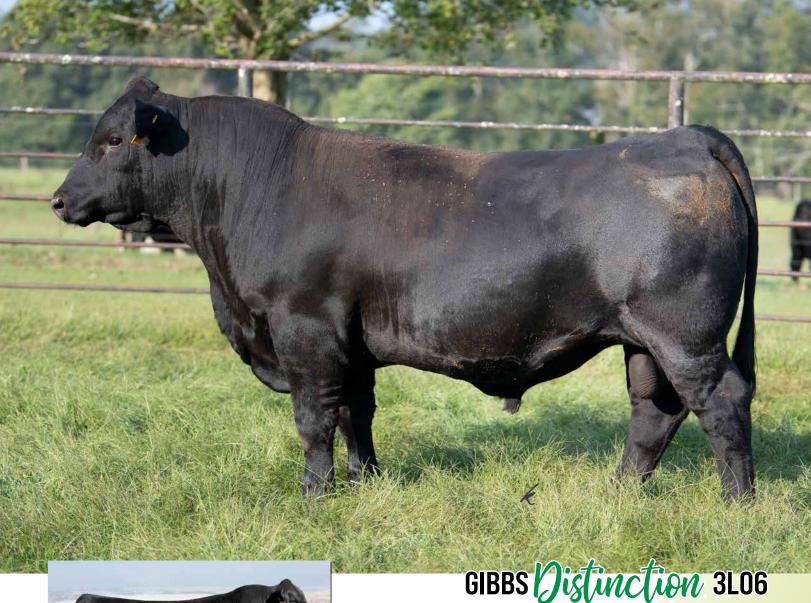

### **GIBBS DISTINCTION 3L06**

Homozygous Black Homozygous Polled PB SM ASA #4284866 BD: 9/1/2023

HOOK 'S BEACON 56B KBHR HONOR HO60 WS MISS SUGAR C4

SSF BLK MIDLAND T525 SSF BLK LOUISE Y534 SSF BLK LOUISE S824

|      | CE   | BW   | ww   | YW    | ADG  | MCE | MILK | MWW  | STAY | DOC  | CW   | YG    | MARB | BF     | REA  | SF    | API   | TI   |
|------|------|------|------|-------|------|-----|------|------|------|------|------|-------|------|--------|------|-------|-------|------|
| EPD  | 14.4 | -1.3 | 83.7 | 131.6 | 0.30 | 9.7 | 35.3 | 77.1 | 19.2 | 10.7 | 58.8 | -0.32 | 0.57 | -0.034 | 1.36 | -0.39 | 173.8 | 98.3 |
| Rank | 20   | 15   | 35   | 25    | 20   | 5   | 2    | 4    | 15   | 65   | 2    | 75    | 10   | 95     | 1    |       | 5     | 10   |

- · Honors best son to date with one of the best cows in the breed as his dam, SSF LOUISE Y534. Distinction is a 6 plus framed bull with superior disposition and hoof shape. Like his sire, this bull adds explosive muscle shape and is safe to breed to heifers. Use this bull to add frame, maintain calving ease and improve phenotype.
- · Co-owned with Little Mountain Farms