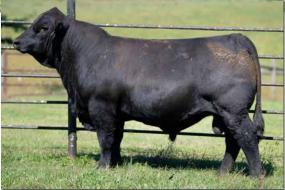

1/2 SM 1/2 AN

BD: 8/26/2023

**CCR BONAFIDE 5116F** Sire of Primal.

· Primal was the \$50,000 high selling bull from 2024 Cow Camp Ranch production sale. He is the most exciting SimAngus bull to sell this spring and appears to be the future go to spread bull that you can breed to heifers and add back some of the muscle in the lower quarter that you have been missing. Expect Primal to have one of the largest sire groups of calves in the Simmental breed in the near future. He is a no-holes sire that will simply improve every trait in one generation.