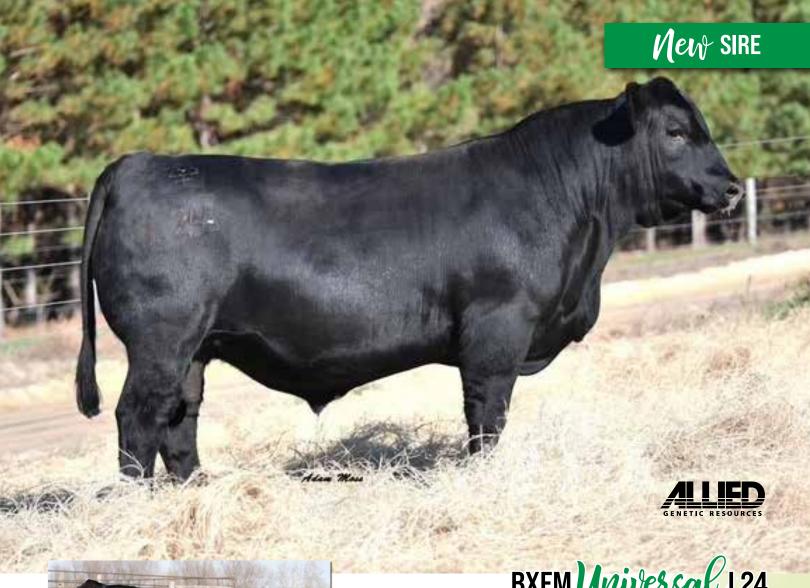

# BXFM Universal L24

### SEMEN \$30/UNIT - AVAILABLE THROUGH ALLIED

- The \$28,000 high-selling bull from Baxley Family Farms. We went out to Mr. Baxleys farm looking for a donor female and this bulls density, and muscle mass captured our eye. After looking at him on the hoof, then looking at his EPDs we knew we had to own this bull. From his outstanding performance numbers to his ability to be able to cover your virgin heifers he truly is Universal. Look for him to safely get your high dollar calves on the ground, and see them explode after weaning. His sire Galileo has sold many bull calves This 2025 Spring sale season including one for \$160,000. This bull is the bull to produce you pounds at the stockyard, and keep every female.
- · Co-owned by Baxley Family Farms