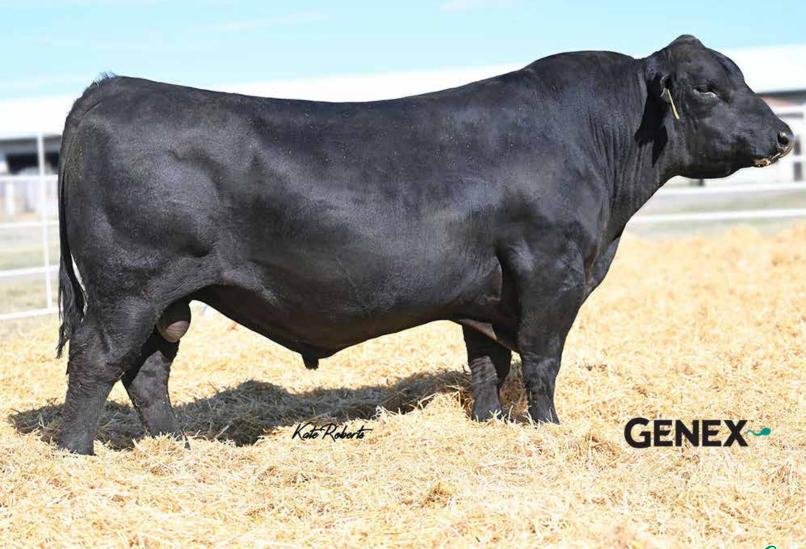

KBHR HOMELANDER J071 Sire of Blazer.

BGIBBS 8153F DAISY 6223D Dam of Blazer.

#### **GIBBS BLAZER 3L02**

Homozygous Black Homozygous Polled ASA #4284862 3L02

G A R HOME TOWN KBHR HOMELANDER J071 KBHR MEDORA G132

**BALDRIDGE COLONEL C251** BGIBBS 8153F DAISY 6223D BGIBBS 6223D DAISY 2Z02

|      | CE   | BW  | ww   | YW    | ADG  | MCE | MILK | MWW  | STAY | DOC  | CW   | YG    | MARB | BF     | REA  | SF | API   | TI    |
|------|------|-----|------|-------|------|-----|------|------|------|------|------|-------|------|--------|------|----|-------|-------|
| PD   | 12.1 | 0.4 | 97.5 | 159.9 | 0.39 | 7.6 | 26.7 | 75.5 | 18.6 | 15.1 | 60.0 | -0.20 | 0.95 | -0.026 | 1.09 |    | 182.1 | 108.6 |
| Rank | 60   | 60  | 4    | 3     | 4    | 40  | 25   | 5    | 15   | 20   | 4    | 50    | 3    | 65     | 4    |    | 3     | 1     |

- Blazer was the \$55,000 record-setting high-selling bull from the 2024 Fall Sale here. Blazer is the outcross baldy bull that exhibits as much muscle, power, and explosive growth all in an eye-appealing package. A very balanced EPD profile, superior disposition, and excellent carcass traits. We expect this bull to be used all throughout the country!
- · Co-Owned with All Beef, Cow Camp Ranch, Eichacker Simmentals