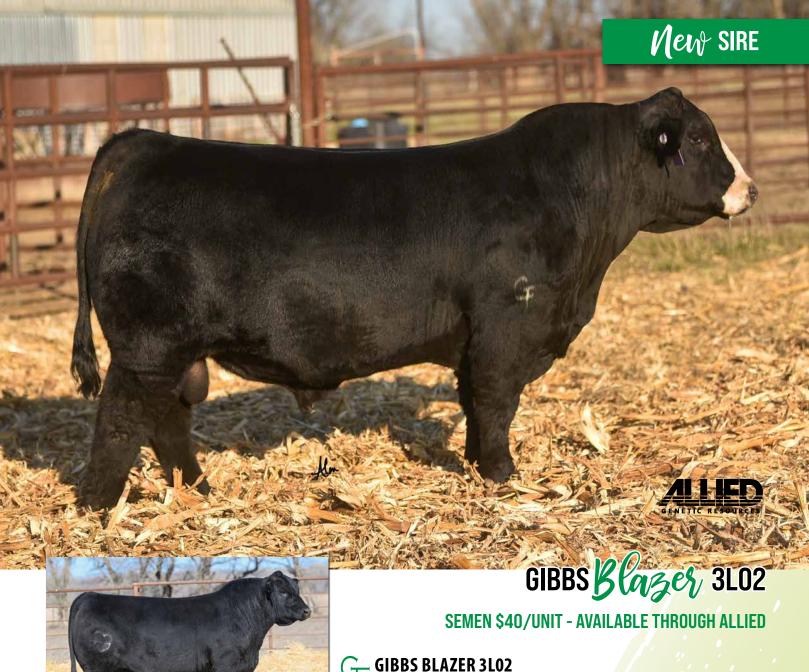

KBHR HOMELANDER J071 Sire of Blazer.

BGIBBS 8153F DAISY 6223D Dam of Blazer.

#### **GIBBS BLAZER 3L02**

Homozygous Black Homozygous Polled ASA #4284862 3L02

G A R HOME TOWN KBHR HOMELANDER J071 KBHR MEDORA G132

**BALDRIDGE COLONEL C251** BGIBBS 8153F DAISY 6223D BGIBBS 6223D DAISY 2Z02

|      | CE   | BW  | ww   | YW    | ADG  | MCE | MILK | MWW  | STAY | DOC  | CW   | YG    | MARB | BF     | REA  | SF | API   | TI    |
|------|------|-----|------|-------|------|-----|------|------|------|------|------|-------|------|--------|------|----|-------|-------|
| PD   | 12.1 | 0.4 | 97.5 | 159.9 | 0.39 | 7.6 | 26.7 | 75.5 | 18.6 | 15.1 | 60.0 | -0.20 | 0.95 | -0.026 | 1.09 |    | 182.1 | 108.6 |
| Rank | 60   | 60  | 4    | 3     | 4    | 40  | 25   | 5    | 15   | 20   | 4    | 50    | 3    | 65     | 4    |    | 3     | 1     |

- Blazer was the \$55,000 record-setting high-selling bull from the 2024 Fall Sale here. Blazer is the outcross baldy bull that exhibits as much muscle, power, and explosive growth all in an eye-appealing package. A very balanced EPD profile, superior disposition, and excellent carcass traits. We expect this bull to be used all throughout the country!
- · Co-Owned with All Beef, Cow Camp Ranch, Eichacker Simmentals