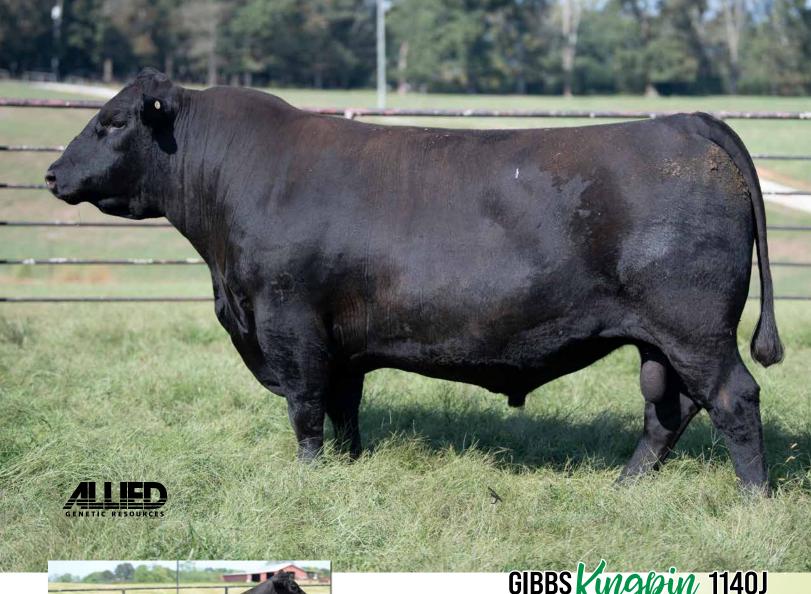

# GIBBS Kingpin 1140J

#### **GIBBS KINGPIN 1140J** Homozygous Black

Homozygous Polled ASA #3997162

YON FULL FORCE C398 E GIBBS 9121G KENWORTH GIBBS 0532X SM STAR P342

TJ DIPLOMAT 294D GIBBS 8028F FANCY 6138D GIBBS 6138D FANCY 4422B

- The \$28,000 high selling bull in our 2022 production sale. Much like his sire, admired for his striking eye appeal and foot quality. Kingpin exhibits a tick more growth and marbling than his sire while still keeping his CE and BW EPD in check. His first calves are on the ground, and we are blown away. We went back this fall and used him really hard. Expect big things from the sire and a new photo by November!
- Co-owned with Powerline Genetics