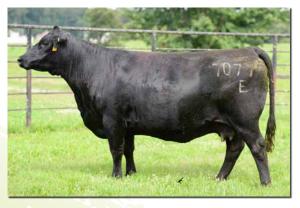

GIBBS 9114G ESSENTIAL Sire of Signature.

GIBBS 7077E LOUISE Y534 Dam of Signature.

**CCR WIDE RANGE 9005A** Sire of Broad Range.

SSF BLK LOUISE Y534 Dam of Broad Range.

# GIBBS 7382E Broad Range

#### **GIBBS 7382E BROAD RANGE** Homozygous Polled

PB SM ASA #3404807 BD: 9/21/2017

S D S GRADUATE 006X # CCR WIDE RANGE 9005A CCR MS APPLE 9332W

SSF BLK MIDLAND T525 SSF BLK LOUISE Y534 SSF BLK LOUISE S824

- Broad Range is now a proven heifer bull and cow maker. The sire of Essential and still holding our high selling record of \$45,000. The broad range cattle have excelled in all types of environments from all over the country. He is a bull that sires massive middled calves and his daughters are some of the prettiest in the pasture. Outcross to many popular pedigrees.
- · Co-owned with Select Sires, Trauernicht Simmentals.