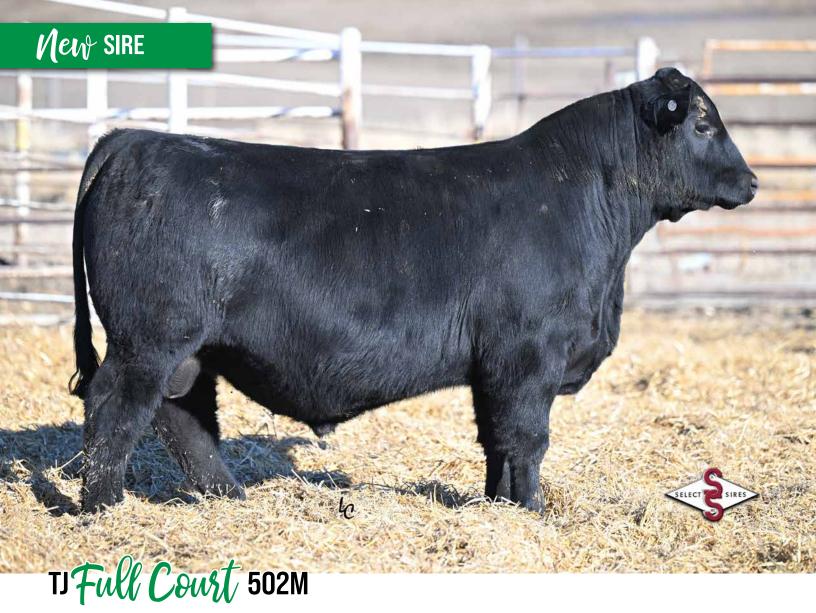

#### TJ FULL COURT 502M Homozygous Polled 1/2 SM 1/2 AN ASA #4366331 502M BD: 1/12/2024 GAR DISCOVERY 6737H GIBBS 8025F RANGER ₹ TJ 366J E & B WILDCAT 9402 E&B LADY PLUS 643 STAY DOC EPD 20.4 -6.2 83.8 133.3 0.31 13.0 71.1 17.1 13.0 48.6 193.1 107.4 0.12

• The \$60,000 high-selling bull from Triangle J Ranch, Full Court, offers extreme eye appeal, marbling, and calving ease. Full Court was an absolute standout and commanded all breeders to give him a look. He is a sure-fire heifer bull that still weaned at 767. His young donor dam is backed by the SSF LOUISE Y534 cow. Expect big things from this bull.