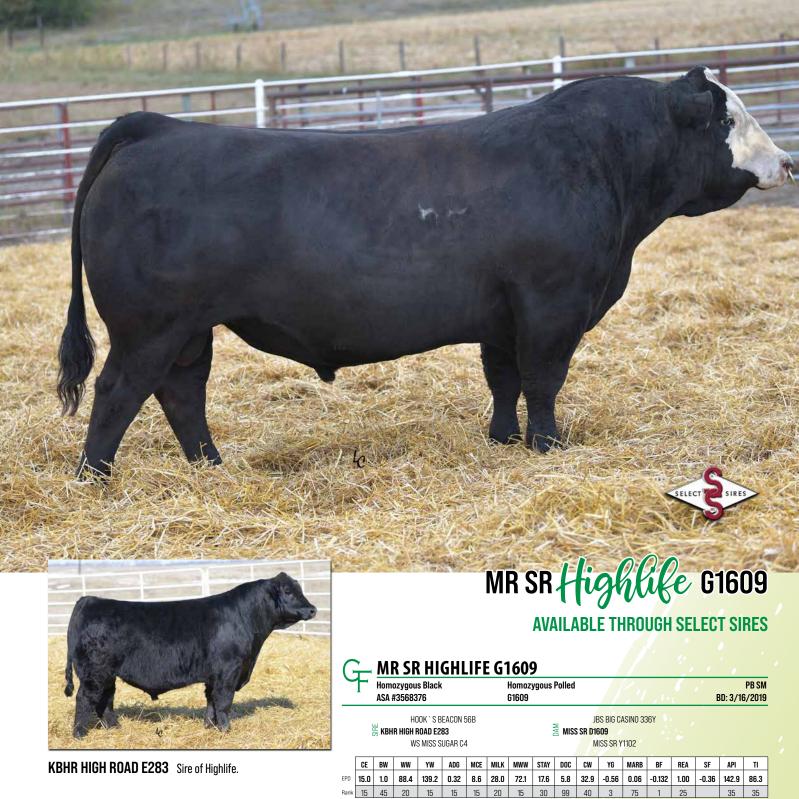

• The champagne of bulls! Highlife is the Simmental leader for sales at Select Sire and for a good reason. A go-to performance sire. He will add that extra frame and length that is desired by ranches and feeders alike. The highlife progeny is well received by all serious cattlemen. Co-owned with Triangle J Ranch