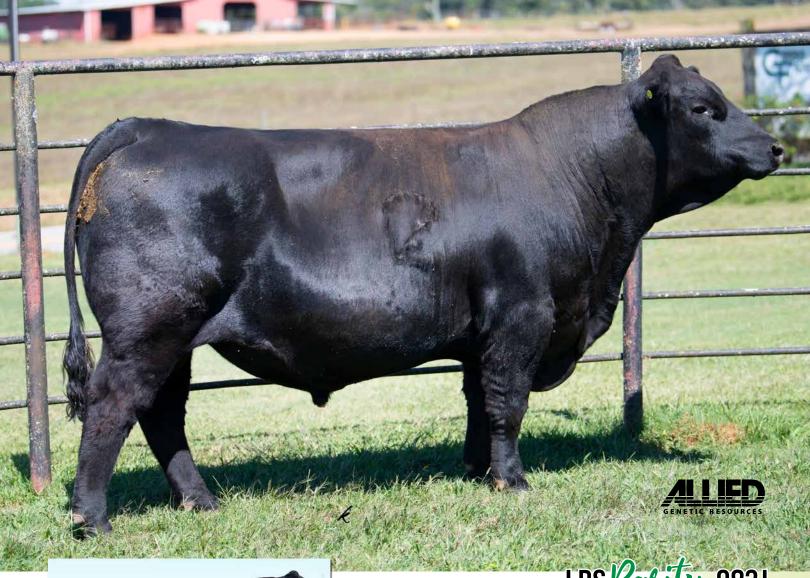

# GIBBS Highwayman 3130L

SEMEN \$40/UNIT FOR 10 UNITS - \$22/UNIT FOR 20 UNITS OR **MORE - AVAILABLE THROUGH ALLIED** 

### **GIBBS HIGHWAYMAN 3130L**

5/8 SM 3/8 AN Homozygous Black **Homozygous Polled** ASA #4284752 3130L BD: 9/3/2023

G A R HOME TOWN KBHR HOMELANDER JO71 KBHR MEDORA G132

REDHILL 672X X004 231A S GIBBS 0105H MABELLE 6123D GIBBS 6123D MABELLE8365U

GIBBS 0105H MABELLE 6123D Dam of Highwayman.

- The \$28,000 genomic standout bull of the SimAngus lineup. Highwayman is admired for his superior indexes and carcass quality. Loaded with growth and in a moderate framed package, this bull will add payweight at weaning and keep mature cow size in check. "Built for Volume" highwayman is designed to add volume and power to your calves and is designed for volume semen
- Co Owned with Gingrinch Family Farms, Hunnigan Simmentals