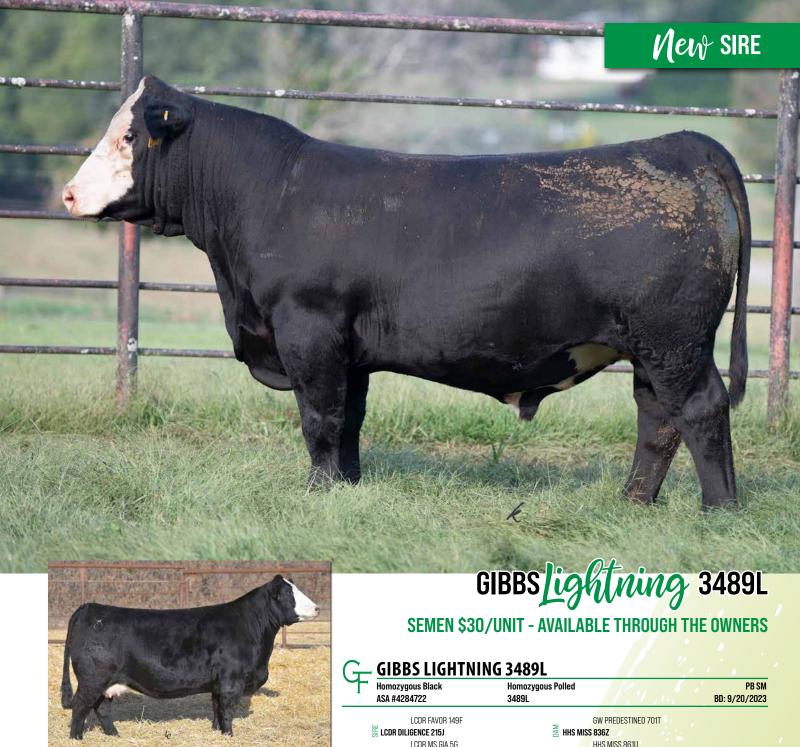

WS PROCLAMATION E202 Sire of Enhancement.

WS SWEET SIXTEEN F16 Dam of Enhancement.

HHS MISS 836Z Dam of Lightning.

LCDR MS GIA 5G HHS MISS 861U STAY 12.6 -0.6 97.2 20.8 69.3 21.4 16.2 40.4 -0.20 0.55 -0.031 0.80 -0.35 177.9 102.8

- · Lightning is the outcross baldy bull that excels in eye appeal and hoof shape. Moderate framed and loaded with middle and muscle. Lightning moves flawlessly like a cat. Use this bull to improve soundness and eye appeal with a twist of a different pedigree.
- · Co-owned with Meinders Stock Farms