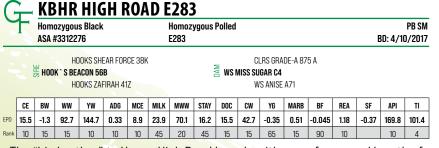

#### **AVAILABLE THROUGH ABS**

| Œ | <b>KBHR HONOR</b> | H060 |
|---|-------------------|------|
| 4 | II DI I.          |      |

Homozygous Polled PB SM Homozygous Black ASA #3789447 BD: 3/20/2020

HOOKS SHEAR FORCE 38K HOOKS ZAFIRAH 41Z

CLRS GRADE-A 875 A MS MISS SUGAR C4 WS ANISE A71

|      | CE   | BW   | ww   | YW    | ADG  | MCE | MILK | MWW  | STAY | DOC | CW   | YG    | MARB | BF     | REA  | SF    | API   | TI    |
|------|------|------|------|-------|------|-----|------|------|------|-----|------|-------|------|--------|------|-------|-------|-------|
| EPD  | 17.1 | -2.3 | 86.5 | 134.1 | 0.30 | 9.5 | 27.9 | 71.1 | 18.9 | 7.1 | 37.9 | -0.37 | 0.54 | -0.050 | 1.12 | -0.37 | 177.6 | 100.0 |
| Rank | 4    | 10   | 25   | 20    | 20   | 10  | 20   | 15   | 15   | 95  | 25   | 60    | 10   | 90     | 10   |       | 4     | 5     |

- \$102,500 and widely acclaimed top seller at the 2021 Keller Broken Heart Ranch sale. Heifer safe, fabulous thickness depth of body and balance. He offers tremendous structure, foot quality, and disposition to complete his imposing phenotypic package. His first calves are here and on the ground. We are extremely pleased with what we are seeing. Soft-made, deep bodied tanks! Moderate framed too. Honor will have one of the largest sire groups in our 2023 production sale.
- · Co-owned with ABS, ALL BEEF, Eichacker Simmentals, and Hook Farm