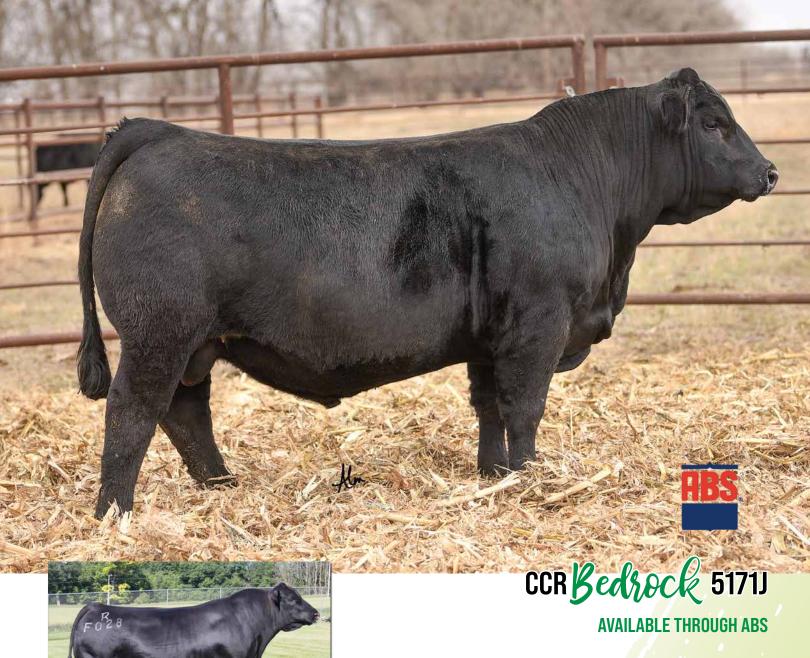

### **CCR BEDROCK 5171J**

Homozygous Polled ASA #4028738 5171J

S S NIAGARA Z29 E TEHAMA PATRIARCH F028

E CCR MS 2073 COWBOY 5171C TEHAMA ELITE BLACKBIRD D826 CCR MS E-Z-3 2073Z

|      | CE   | BW   | ww   | YW    | ADG  | MCE | MILK | MWW  | STAY | DOC  | CW   | YG   | MARB | BF    | REA  | SF | API   | TI    |
|------|------|------|------|-------|------|-----|------|------|------|------|------|------|------|-------|------|----|-------|-------|
| EPD  | 15.1 | -1.6 | 85.9 | 139.8 | 0.34 | 9.2 | 27.7 | 72.0 | 16.8 | 14.4 | 58.3 | 0.00 | 1.02 | 0.002 | 0.64 |    | 183.1 | 104.9 |
| Rank | 25   | 25   | 25   | 20    | 15   | 20  | 20   | 15   | 30   | 25   | 5    | 95   | 2    | 95    | 55   |    | 3     | 2     |

CCR COWBOY CUT 5048Z

- The \$30,000 high selling bull from Cow Camp Ranch. Lay a solid foundation to your herd with BEDROCK. He is a rare heifer bull that will add scrotal size and body mass. It is rare to find a heifer bull with this much power and mass. He is a bull that we are extremely excited about and plan to use heavily this breeding season. In our opinion he is definitely the best SimAngus heifer bull to sale of the entire 2023 sale season. His first calves are on the ground in Kansas and he is going to be a confirmed heifer bull.
- · Co-owned with ABS and ALL BEEF