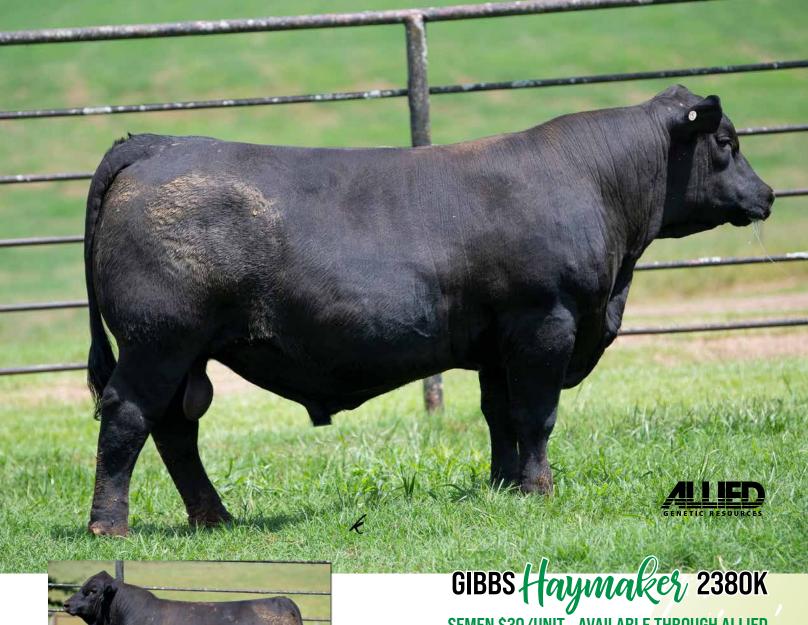

-0.05

0.71 0.000

171.6 103.0

· Co-owned with Triangle J Ranch, Cow Camp Ranch

11.4 33.1 81.0 18.1 21.3 53.9

15.7 -1.0 96.0 148.0

GIBBS HILLTOP 062H Sire of Haymaker.

SEMEN \$30/UNIT - AVAILABLE THROUGH ALLIED

GIBBS 6123D MABELLE8365U

GIBBS 8365U MABELLE N341

Homozygous Polled Homozygous Black ASA #4120776 2380K

GW TRIPLE CROWN 018C GIBBS HILLTOP 0062H GIBBS 8090F EMPRISS 1085Y CONNEALY BLACK GRANITE

BD: 9/10/2022

1/2 SM 1/2 AN

|      |      |     |      |       |      |     |      |      |      |      | // / |       |      |        |      |       |       |       |
|------|------|-----|------|-------|------|-----|------|------|------|------|------|-------|------|--------|------|-------|-------|-------|
|      | CE   | BW  | ww   | YW    | ADG  | MCE | MILK | MWW  | STAY | DOC  | CW   | YG    | MARB | BF     | REA  | SF    | API   | TI    |
| EPD  | 13.9 | 0.2 | 98.7 | 153.9 | 0.34 | 8.8 | 23.7 | 73.0 | 17.5 | 19.1 | 54.9 | -0.08 | 0.83 | -0.016 | 0.71 | -0.34 | 174.2 | 105.3 |
| Rank | 40   | 55  | 3    | 5     | 15   | 25  | 50   | 10   | 25   | 2    | 10   | 85    | 10   | 80     | 45   |       | 5     | 2     |

- · Haymaker was the \$20,000 high selling SimAngus bull in our 2023 production sale. He is a bull that was admired for his impressive eye appeal, bone, and shape. Haymaker is a bull that can add performance without adding frame, but instead with width and dimension. He is the next generation from the Triple Crown and Hilltop lineage that we are excited about. He is high performing, high carcass, and highly fertile. His first calves came easy and excell in eye appeal.
- · Co-owned with Cow Camp Ranch and Wildberry Farms