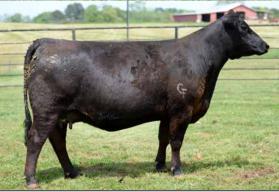

KBHR HOMELANDER J071 Sire of Blazer.

BGIBBS 8153F DAISY 6223D Dam of Blazer.

#### **GIBBS BLAZER 3L02**

Homozygous Black Homozygous Polled ASA #4284862 3L02

G A R HOME TOWN KBHR HOMELANDER J071 KBHR MEDORA G132

**BALDRIDGE COLONEL C251** BGIBBS 8153F DAISY 6223D BGIBBS 6223D DAISY 2Z02

- Blazer was the \$55,000 record-setting high-selling bull from the 2024 Fall Sale here. Blazer is the outcross baldy bull that exhibits as much muscle, power, and explosive growth all in an eye-appealing package. A very balanced EPD profile, superior disposition, and excellent carcass traits. We expect this bull to be used all throughout the country!
- · Co-Owned with All Beef, Cow Camp Ranch, Eichacker Simmentals