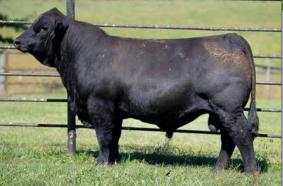

1/2 SM 1/2 AN

BD: 8/26/2023

**CCR BONAFIDE 5116F** Sire of Primal.

· Primal was the \$50,000 high selling bull from 2024 Cow Camp Ranch production sale. He is the most exciting SimAngus bull to sell this spring and appears to be the future go to spread bull that you can breed to heifers and add back some of the muscle in the lower quarter that you have been missing. Expect Primal to have one of the largest sire groups of calves in the Simmental breed in the near future. He is a no-holes sire that will simply improve every trait in one generation.