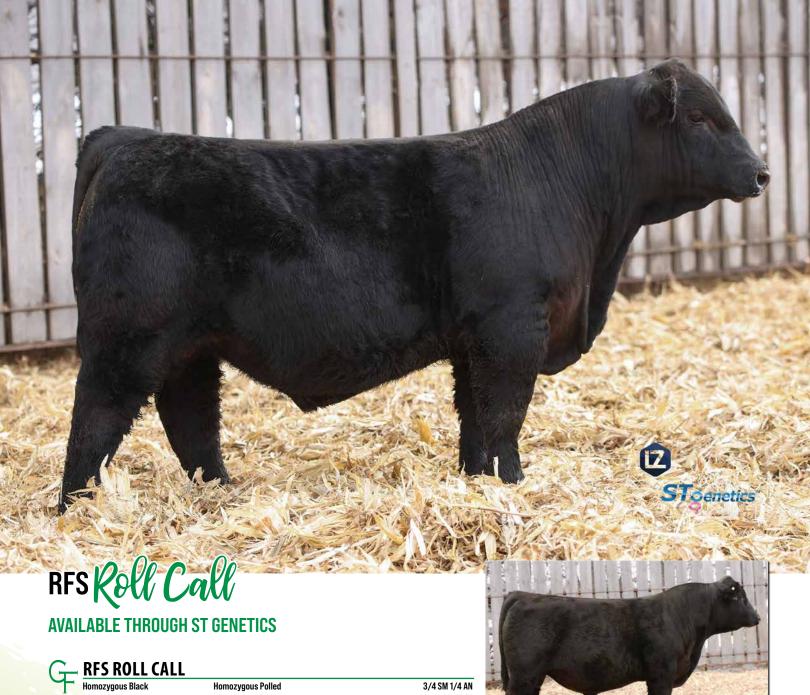

| G | RFS ROLL CALL        |                      |               |
|---|----------------------|----------------------|---------------|
| 4 | Homozygous Black     | Homozygous Polled    | 3/4 SM 1/4 AN |
|   | ASA #4220254         | L8                   | BD: 2/23/2023 |
|   | WS PROCLAMATION E202 | LD CAPITALIST 316    |               |
|   | KBHR GLOBAL J138     | 😤 WS SWEET TEA HG1   |               |
|   | BAR CK MS X38 106Z   | WS SWEET SIXTEEN F16 |               |

|      | CE   | BW   | ww   | YW    | ADG  | MCE  | MILK | MWW  | STAY | DOC  | CW   | YG    | MARB | BF     | REA  | SF    | API   | TI   |
|------|------|------|------|-------|------|------|------|------|------|------|------|-------|------|--------|------|-------|-------|------|
| EPD  | 18.5 | -0.9 | 87.6 | 138.8 | 0.32 | 12.3 | 24.4 | 68.6 | 17.6 | 13.9 | 37.9 | -0.23 | 0.64 | -0.022 | 0.93 | -0.33 | 168.8 | 96.7 |
| Rank | 4    | 35   | 20   | 20    | 25   | 2    | 45   | 25   | 25   | 35   | 45   | 45    | 20   | 65     | 15   |       | 10    | 10   |

• The \$50,000 phenotype standout from Rydeen Simmentals. Roll Call is a bull that is a true balance bull and is about versatile as any bull we have to offer. Global's best son we could find, and offers a tick more middle and phenotype than his sire. What is so unique about him as a 34 blood is that you can mate him to purebreds to make outcross purebreds or to SimAngus to make SimAngus bulls. Expect him to make beautiful daughters!