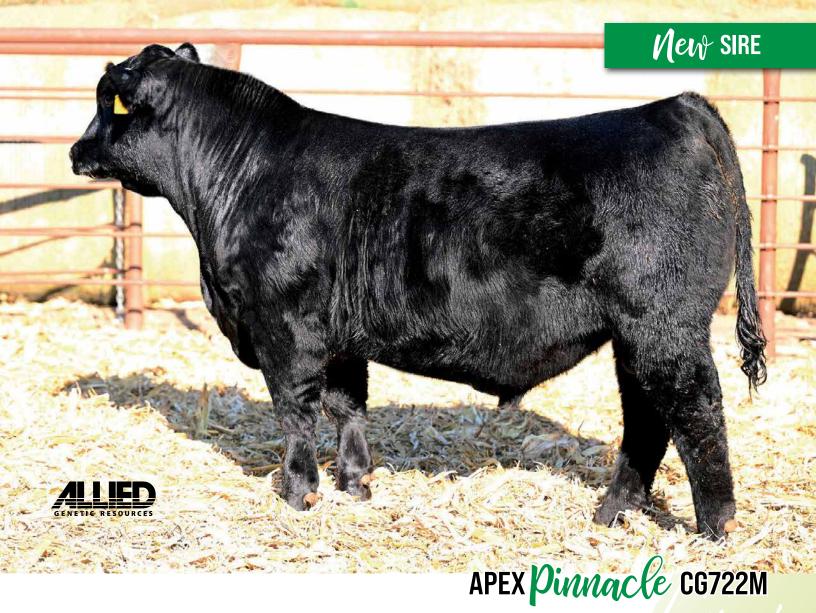

SEMEN \$30/UNIT - AVAILABLE THROUGH ALLIED

| (-                                                                                                                                                                         | <u>,</u> | ΑP | EX I | PIN | NAC | CLE | CG   | 722 | M    |        |    |       |       |    | 4   | ,  | ,   |    |
|----------------------------------------------------------------------------------------------------------------------------------------------------------------------------|----------|----|------|-----|-----|-----|------|-----|------|--------|----|-------|-------|----|-----|----|-----|----|
|                                                                                                                                                                            | 7        |    |      |     |     |     |      |     | -    | Polled |    |       |       |    |     |    |     | •  |
| Homozygous Black ASA #4386056 CG722M HOME S GALILEO 210G HOOK S GALILEO 210G HOOK S GALILEO 210G HOOK S DACIA 14D HOOK S DACIA 14D APEX QUEEN UC722G APEX QUEEN U722C      |          |    |      |     |     |     |      |     |      |        |    |       |       |    |     |    |     |    |
|                                                                                                                                                                            | CE       | BW | ww   | YW  | ADG | MCE | MILK | MWW | STAY | DOC    | CW | YG    | MARB  | BF | REA | SF | API | TI |
| ASA #4386056 CG722M BD: 2/  HOOK`S GALILEO 2106 ROUSEY GOLD STRIKE 512C  HOOK`S DACIA 14D APEX QUEEN U722C  CE BW WW YW ADG MCE MILK MWW STAY DOC CW YG MARB BF REA SF API |          |    |      |     |     |     |      |     |      |        |    | 185.3 | 111.0 |    |     |    |     |    |
| Rank                                                                                                                                                                       | 60       | 60 | 3    | 3   | 4   | 50  | 40   | 10  | 15   | 35     | 2  | 45    | 3     | 65 | 1   |    | 2   | 1  |

- Pinnacle is the outcross 3/4 bull we purchased this year. Extremely attractive, larger framed and loaded with carcass and performance. He has perfect feet, great hair, and a superior docility. We expect this bull to be the ticket to produce the next great outcross purebred.
- · Co-Owned with Baxely Family Farms