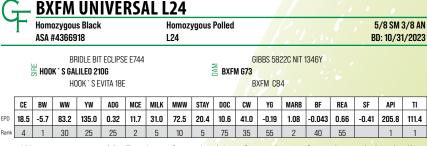

# BXFM Universal L24

### SEMEN \$30/UNIT - AVAILABLE THROUGH ALLIED

- The \$28,000 high-selling bull from Baxley Family Farms. We went out to Mr. Baxleys farm looking for a donor female and this bulls density, and muscle mass captured our eye. After looking at him on the hoof, then looking at his EPDs we knew we had to own this bull. From his outstanding performance numbers to his ability to be able to cover your virgin heifers he truly is Universal. Look for him to safely get your high dollar calves on the ground, and see them explode after weaning. His sire Galileo has sold many bull calves This 2025 Spring sale season including one for \$160,000. This bull is the bull to produce you pounds at the stockyard, and keep every female.
- · Co-owned by Baxley Family Farms