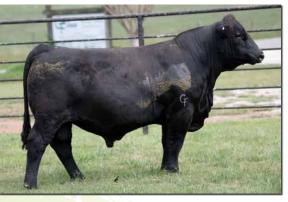

#### **GIBBS BLAZER 3L02**

Homozygous Black Homozygous Polled ASA #4284862 3L02

G A R HOME TOWN KBHR HOMELANDER J071 KBHR MEDORA G132

**BALDRIDGE COLONEL C251** BGIBBS 8153F DAISY 6223D BGIBBS 6223D DAISY 2Z02

- Blazer was the \$55,000 record-setting high-selling bull from the 2024 Fall Sale here. Blazer is the outcross baldy bull that exhibits as much muscle, power, and explosive growth all in an eye-appealing package. A very balanced EPD profile, superior disposition, and excellent carcass traits. We expect this bull to be used all throughout the country!
- · Co-Owned with All Beef, Cow Camp Ranch, Eichacker Simmentals