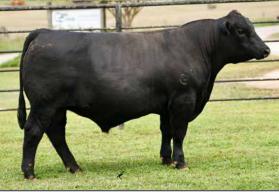

KBHR HOMELANDER J071 Sire of Blazer.

BGIBBS 8153F DAISY 6223D Dam of Blazer.

#### **GIBBS BLAZER 3L02**

Homozygous Black Homozygous Polled ASA #4284862 3L02

G A R HOME TOWN KBHR HOMELANDER J071 KBHR MEDORA G132

**BALDRIDGE COLONEL C251** BGIBBS 8153F DAISY 6223D BGIBBS 6223D DAISY 2Z02

- Blazer was the \$55,000 record-setting high-selling bull from the 2024 Fall Sale here. Blazer is the outcross baldy bull that exhibits as much muscle, power, and explosive growth all in an eye-appealing package. A very balanced EPD profile, superior disposition, and excellent carcass traits. We expect this bull to be used all throughout the country!
- · Co-Owned with All Beef, Cow Camp Ranch, Eichacker Simmentals