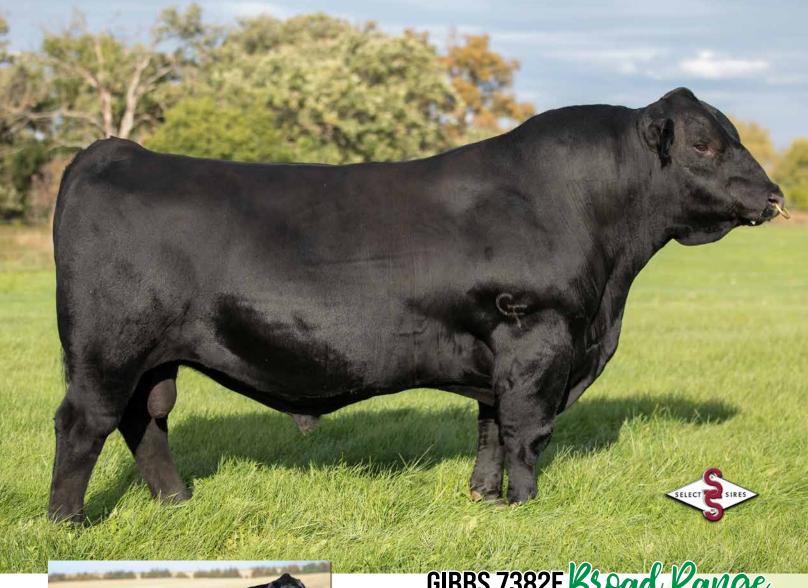

# GIBBS 7382E Broad Range

#### **AVAILABLE THROUGH SELECT SIRES**

#### **GIBBS 7382E BROAD RANGE** Homozygous Polled

PB SM ASA #3404807 BD: 9/21/2017

S D S GRADUATE 006X # CCR WIDE RANGE 9005A CCR MS APPLE 9332W

SSF BLK MIDLAND T525 SSF BLK LOUISE Y534 SSF BLK LOUISE S824

- Broad Range is now a proven heifer bull and cow maker. The sire of Essential and still holding our high selling record of \$45,000. The broad range cattle have excelled in all types of environments from all over the country. He is a bull that sires massive middled calves and his daughters are some of the prettiest in the pasture. Outcross to many popular pedigrees.
- · Co-owned with Select Sires, Trauernicht Simmentals.