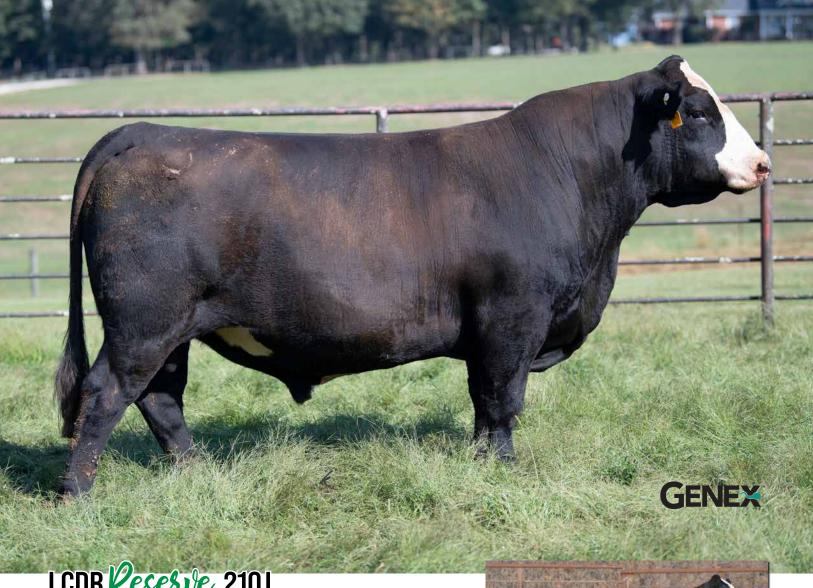

## LCDR Reserve 210J

#### **AVAILABLE THROUGH GENEX**

## **LCDR RESERVE 210J**

PB SM **Homozygous Polled** ASA #3960639 BD: 2/21/2021

CDI ENTOURAGE 156U WS CEO C155 # HHS MR ENTOURAGE 867B ELCDR MS ECHO 43E LCDR MS CHLOE 55C STAY DOC 9.9 2.6 110.6 171.8 0.38 72.7 15.8 17.8 35.6 144.3 -0.35

| The ultimate outcross blazed face bull with the most eye appeal out of any  |
|-----------------------------------------------------------------------------|
| we have ever seen. Unique pedigree with no BEACON, COWBOY CUT, WIDE         |
| RANGE or the C4 cow. The \$27,000 high selling bull from the 2022 Lazy C    |
| Diamond sale and we thought it was a steal! Reserve will add depth of body, |
| muscle expression and style like no other. His first calves are about to be |

weaned here, and we expect them to be high performing baldy calves that are good on hair and add performance. · Co-owned with Genex and ALL BEEF.

LCDR MS CHLOE 55C Maternal grandam of Reserve.

LBRS GENESIS G69 Sire of Culmination.