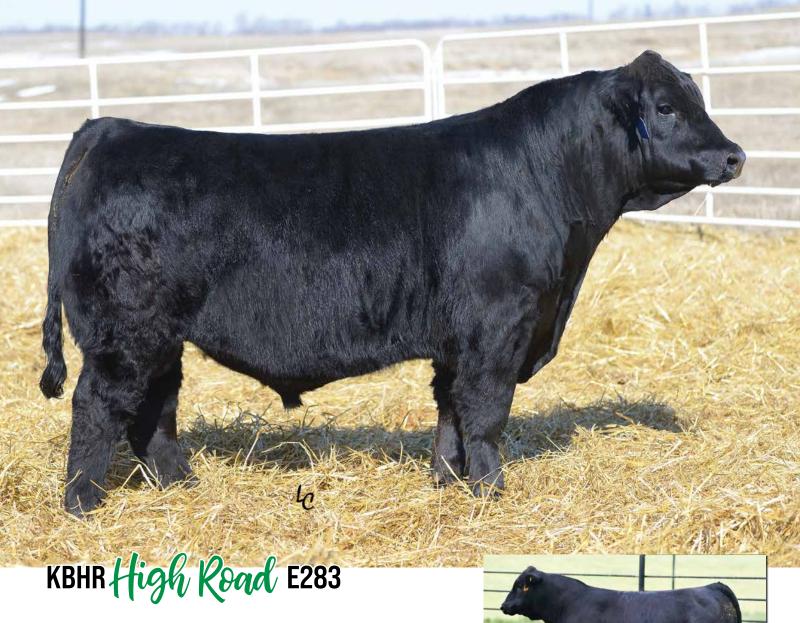

#### **AVAILABLE THROUGH ABS**

| Œ | <b>KBHR HONOR</b> | H060 |
|---|-------------------|------|
| 4 | II DI I.          |      |

Homozygous Polled PB SM Homozygous Black ASA #3789447 BD: 3/20/2020

HOOKS SHEAR FORCE 38K HOOKS ZAFIRAH 41Z

CLRS GRADE-A 875 A MS MISS SUGAR C4 WS ANISE A71

|      | CE   | BW   | ww   | YW    | ADG  | MCE | MILK | MWW  | STAY | DOC | CW   | YG    | MARB | BF     | REA  | SF    | API   | TI    |
|------|------|------|------|-------|------|-----|------|------|------|-----|------|-------|------|--------|------|-------|-------|-------|
| EPD  | 17.1 | -2.3 | 86.5 | 134.1 | 0.30 | 9.5 | 27.9 | 71.1 | 18.9 | 7.1 | 37.9 | -0.37 | 0.54 | -0.050 | 1.12 | -0.37 | 177.6 | 100.0 |
| Rank | 4    | 10   | 25   | 20    | 20   | 10  | 20   | 15   | 15   | 95  | 25   | 60    | 10   | 90     | 10   |       | 4     | 5     |

- \$102,500 and widely acclaimed top seller at the 2021 Keller Broken Heart Ranch sale. Heifer safe, fabulous thickness depth of body and balance. He offers tremendous structure, foot quality, and disposition to complete his imposing phenotypic package. His first calves are here and on the ground. We are extremely pleased with what we are seeing. Soft-made, deep bodied tanks! Moderate framed too. Honor will have one of the largest sire groups in our 2023 production sale.
- · Co-owned with ABS, ALL BEEF, Eichacker Simmentals, and Hook Farm

GIBBS 2283K Son of Honor.

WS MISS SUGAR C4 Dam of Honor and High Road.

KBHR HONOR HO60 Sire of Distinction.

SSF BLK LOUISE Y534 Dam of Distinction.