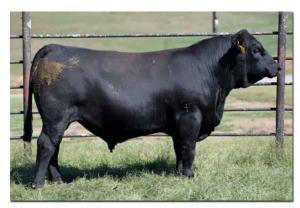

# GIBBS Highwayman 3130L

SEMEN \$40/UNIT FOR 10 UNITS - \$22/UNIT FOR 20 UNITS OR **MORE - AVAILABLE THROUGH ALLIED** 

### **GIBBS HIGHWAYMAN 3130L**

5/8 SM 3/8 AN Homozygous Black **Homozygous Polled** ASA #4284752 3130L BD: 9/3/2023

G A R HOME TOWN KBHR HOMELANDER JO71 KBHR MEDORA G132

REDHILL 672X X004 231A S GIBBS 0105H MABELLE 6123D GIBBS 6123D MABELLE8365U

GIBBS 0105H MABELLE 6123D Dam of Highwayman.

- The \$28,000 genomic standout bull of the SimAngus lineup. Highwayman is admired for his superior indexes and carcass quality. Loaded with growth and in a moderate framed package, this bull will add payweight at weaning and keep mature cow size in check. "Built for Volume" highwayman is designed to add volume and power to your calves and is designed for volume semen
- Co Owned with Gingrinch Family Farms, Hunnigan Simmentals