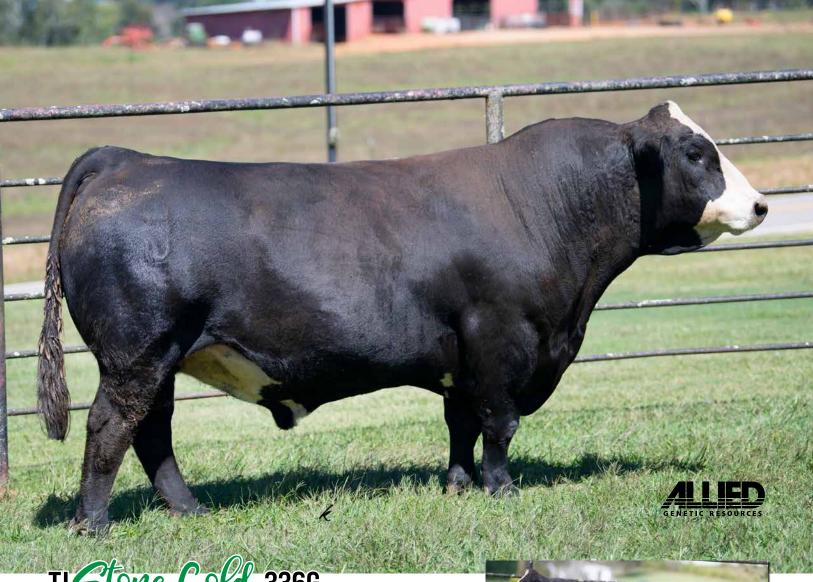

# TIStone Cold 336G

### SEMEN \$30/UNIT - AVAILABLE THROUGH ALLIED

|     | _    | TJ      | ST0               | NE                           | COL      | .D 3 | 36   | G             |       |         |      |         |       |        |      |       |                     |      |
|-----|------|---------|-------------------|------------------------------|----------|------|------|---------------|-------|---------|------|---------|-------|--------|------|-------|---------------------|------|
| 8   | 7    |         | ozygou<br>#361179 | s Black<br>90                | •        |      |      | Homoz<br>336G | ygous | Polled  |      |         |       |        |      |       | /8 SM (<br>BD: 2/16 | -    |
| • • | L    | ≝ TJ FF | ROSTY 3           | W IRONI<br><b>18E</b><br>58B | HIDE 395 | ōΥ   |      |               |       | ₩ TJ 11 | D    | CR WIDE | RANGE | 9005A  |      |       |                     |      |
|     | CE   | BW      | WW                | YW                           | ADG      | MCE  | MILK | MWW           | STAY  | DOC     | CW   | YG      | MARB  | BF     | REA  | SF    | API                 | TI   |
| EPD | 17.6 | -3.0    | 82.7              | 136.7                        | 0.34     | 11.4 | 31.3 | 72.5          | 16.3  | 18.7    | 40.1 | -0.07   | 0.43  | -0.002 | 0.61 | -0.32 | 155.1               | 91.1 |

· Stone cold is so much more than a pretty face. He is a bull that will add depth of body, length, and will improve disposition and foot quality. Physically, they are level, big topped, and easy fleshing and always catch your eye with their striking balance. We have just calved out his first daughters and he is an absolute udder improver and adds milk He is a dual-purpose herd sire that will move your program in the right direction no doubt! Co-owned with Baxley Family Farms.