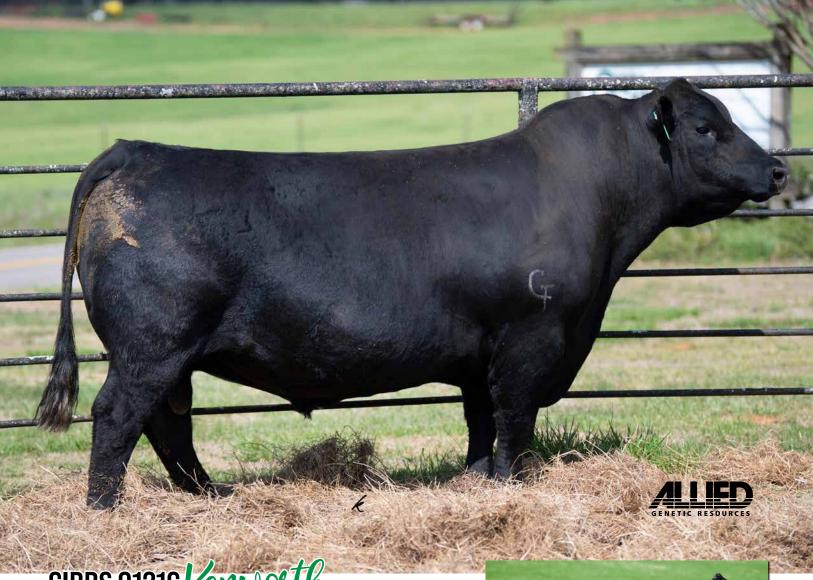

# GIBBS 91216 Kenworth

#### **GIBBS BLAZER 3L02**

Homozygous Black Homozygous Polled ASA #4284862 3L02

G A R HOME TOWN KBHR HOMELANDER J071 KBHR MEDORA G132

**BALDRIDGE COLONEL C251** BGIBBS 8153F DAISY 6223D BGIBBS 6223D DAISY 2Z02

- Blazer was the \$55,000 record-setting high-selling bull from the 2024 Fall Sale here. Blazer is the outcross baldy bull that exhibits as much muscle, power, and explosive growth all in an eye-appealing package. A very balanced EPD profile, superior disposition, and excellent carcass traits. We expect this bull to be used all throughout the country!
- · Co-Owned with All Beef, Cow Camp Ranch, Eichacker Simmentals