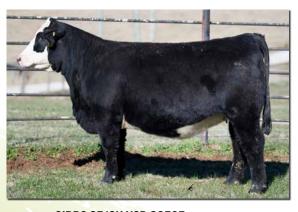

### **GIBBS HIGHWAYMAN 3130L**

5/8 SM 3/8 AN Homozygous Black **Homozygous Polled** ASA #4284752 3130L BD: 9/3/2023

G A R HOME TOWN KBHR HOMELANDER JO71 KBHR MEDORA G132

REDHILL 672X X004 231A S GIBBS 0105H MABELLE 6123D GIBBS 6123D MABELLE8365U

GIBBS 0105H MABELLE 6123D Dam of Highwayman.

- The \$28,000 genomic standout bull of the SimAngus lineup. Highwayman is admired for his superior indexes and carcass quality. Loaded with growth and in a moderate framed package, this bull will add payweight at weaning and keep mature cow size in check. "Built for Volume" highwayman is designed to add volume and power to your calves and is designed for volume semen
- Co Owned with Gingrinch Family Farms, Hunnigan Simmentals