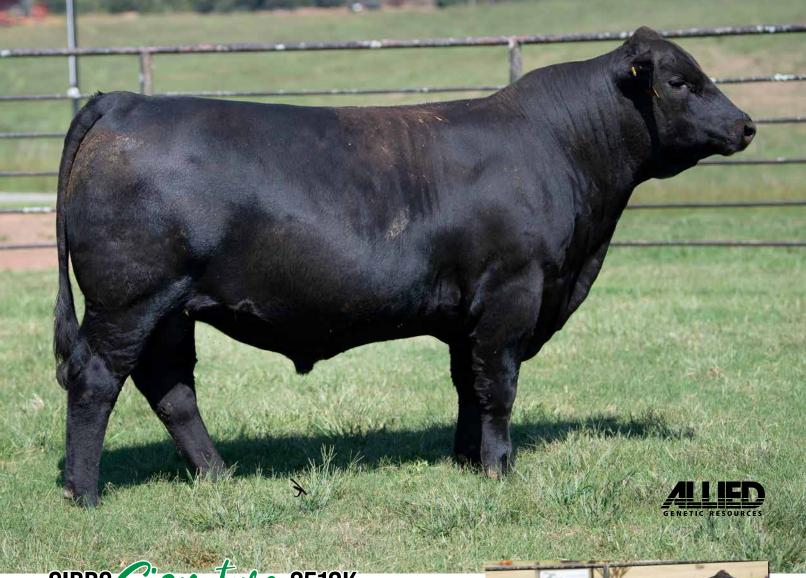

# GIBBS Signature 2510K

PB SM Homozygous Polled ASA #4120968 BD: 9/16/2022 2510K

GIBBS 7382E BROAD RANGE GIBBS 9114G ESSENTIAL GIBBS 7153E STAR 3136A

GIBBS 2654Z BULLET PROOF GIBBS 7077E LOUISE Y534 SSF BLK LOUISE Y534

|      | CE   | BW  | ww   | YW    | ADG  | MCE | MILK | MWW  | STAY | DOC  | CW   | YG    | MARB | BF     | REA  | SF    | API   | TI    |
|------|------|-----|------|-------|------|-----|------|------|------|------|------|-------|------|--------|------|-------|-------|-------|
| EPD  | 13.6 | 0.3 | 97.6 | 168.0 | 0.44 | 8.5 | 36.5 | 85.2 | 20.0 | 14.8 | 50.8 | -0.18 | 0.51 | -0.009 | 1.02 | -0.39 | 175.9 | 103.7 |
| Rank | 25   | 35  | 5    | 1     | 1    | 15  | 1    | 1    | 10   | 20   | 5    | 99    | 15   | 99     | 20   |       | 5     | 3     |

- Signature was the \$31,000 high selling purebred Simmental bull from our 2023 fall sale. He is very similar to his popular sire, Essential. Signature comes from one of our favorite cows. He is extremely smooth made through his shoulder and offers a tick more muscle than his sire. Signature proved to be highly fertile and gave us semen early for in herd use in our ET and Al program.
- · Co-owned with All Beef, Matthew Beech

GIBBS 9114G ESSENTIAL Sire of Signature.

GIBBS 7077E LOUISE Y534 Dam of Signature.

**CCR WIDE RANGE 9005A** Sire of Broad Range.

SSF BLK LOUISE Y534 Dam of Broad Range.